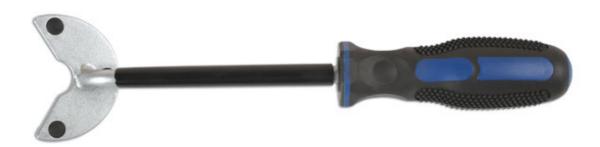

## **Shock Absorber Pin Wrench**

Shock absorber pin wrench used to hold the shock absorber still while undoing fixings on vehicles with air suspension fitted.

## **Additional Information**

- Applications: Mercedes-Benz E Class (211 chassis, 2002 2010).
- Equivalent to OEM 211589000500.
- Ergonomic, soft grip handle.
- · Manufactured from Chrome Molybdenum with matt chrome-plated finish.